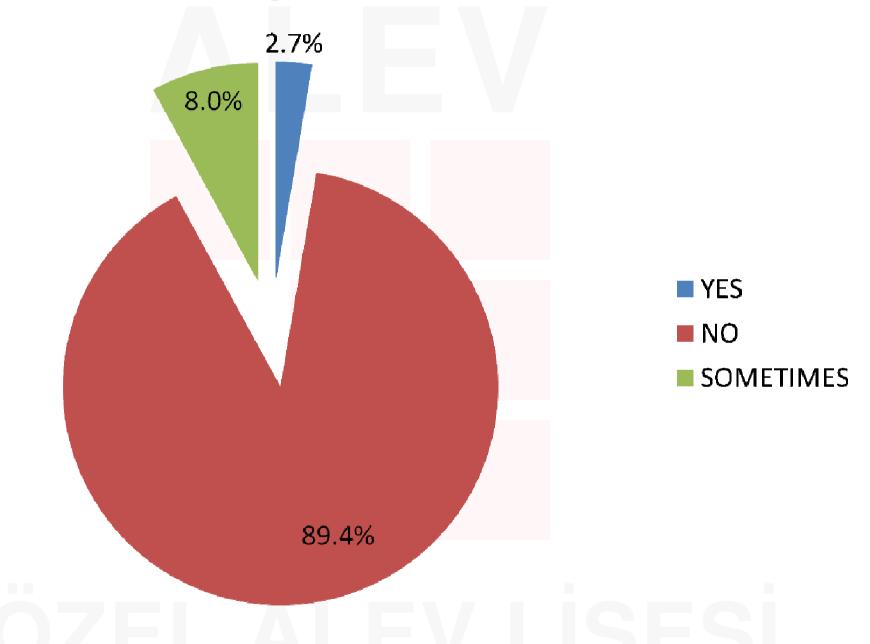

#### DAILY TASKS

MOST OF THE STUDENTS PREFER TO TAKE A SHOWER SO THEY SAVE WATER BUT IT TAKES MORE THAN FIVE MINUTES.

THEY USUALLY DON'T TURN OFF THE TAP WHILE THEY SOAP IN THE SHOWER.
MOST OF THESE STUDENTS DON'T COLLECT WATER TO REUSE.