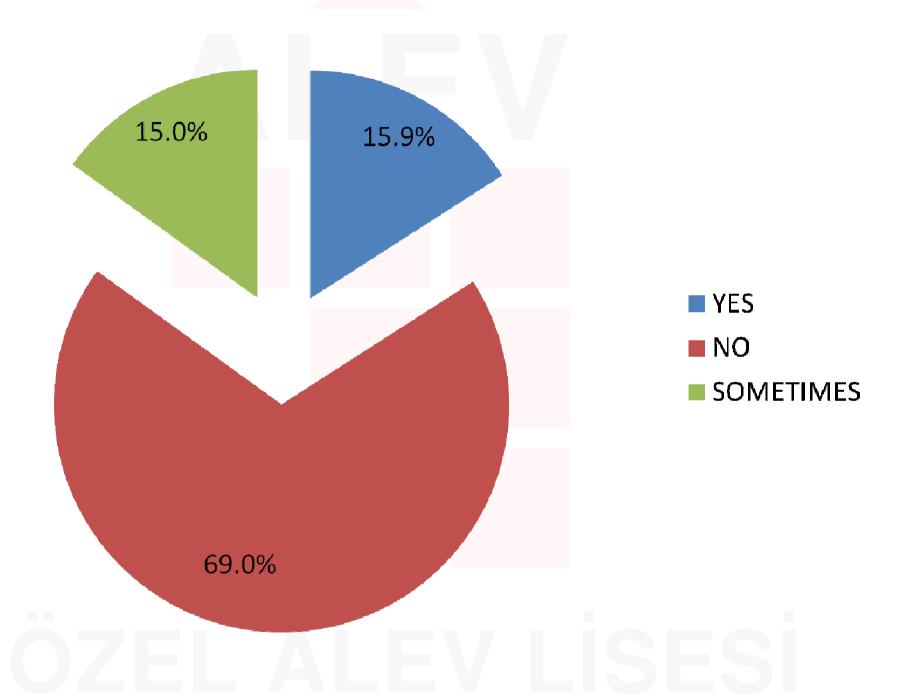

#### **FREE TIME**

## ÖZEL ALEV LİSESİ

### FREE TIME MOST OF THE STUDENTS TAKE A SHOWER THREE TIMES A DAY IN THE POOL OR BEACH AREA BEFORE THEY GO HOME.