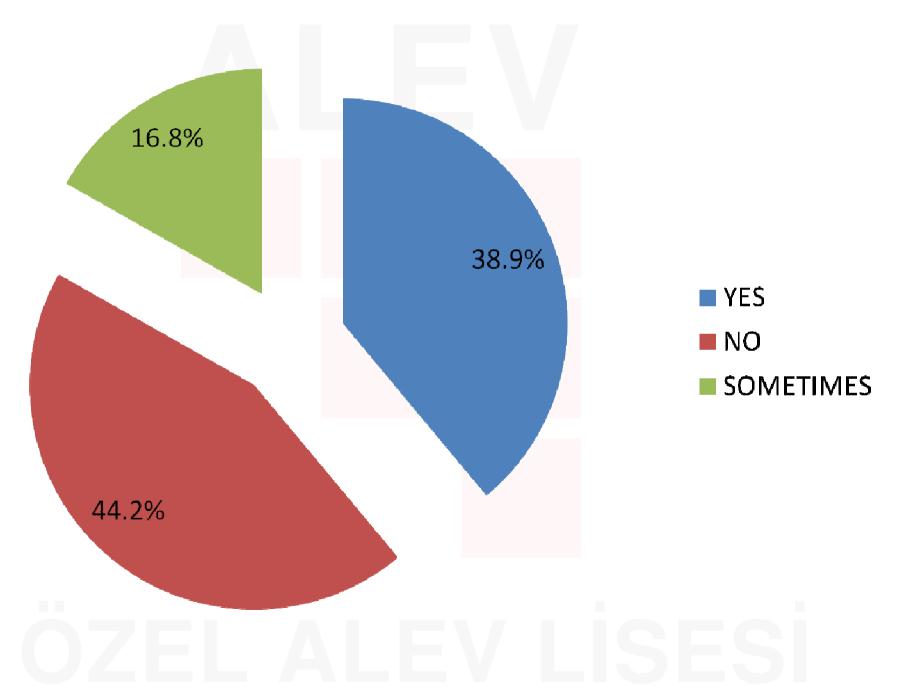

## ÖZEL ALEV LİSESİ

HOUSEHOLD CONSUMPTION
53.4% OF OUR STUDENTS SAVE WATER; 43.2% OF OUR STUDENTS WASTE WATER AND 3.4% OF OUR STUDENTS DO IT SOMETIMES.