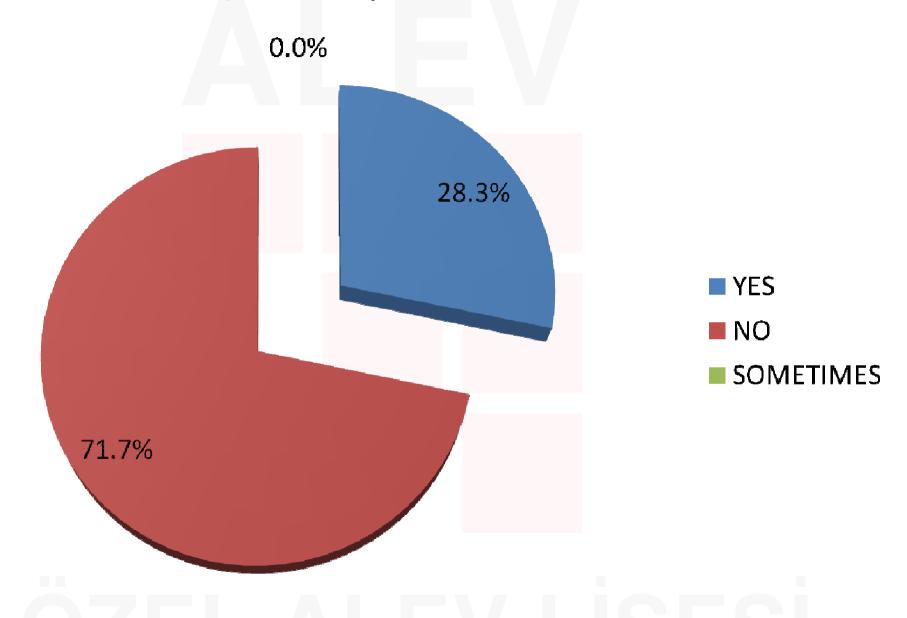

#### HOUSEHOLD CONSUMPTION

## ÖZEL ALEV LİSESİ

HOUSEHOLD CONSUMPTION
53.4% OF OUR STUDENTS SAVE WATER; 43.2% OF OUR STUDENTS WASTE WATER AND 3.4% OF OUR STUDENTS DO IT SOMETIMES.