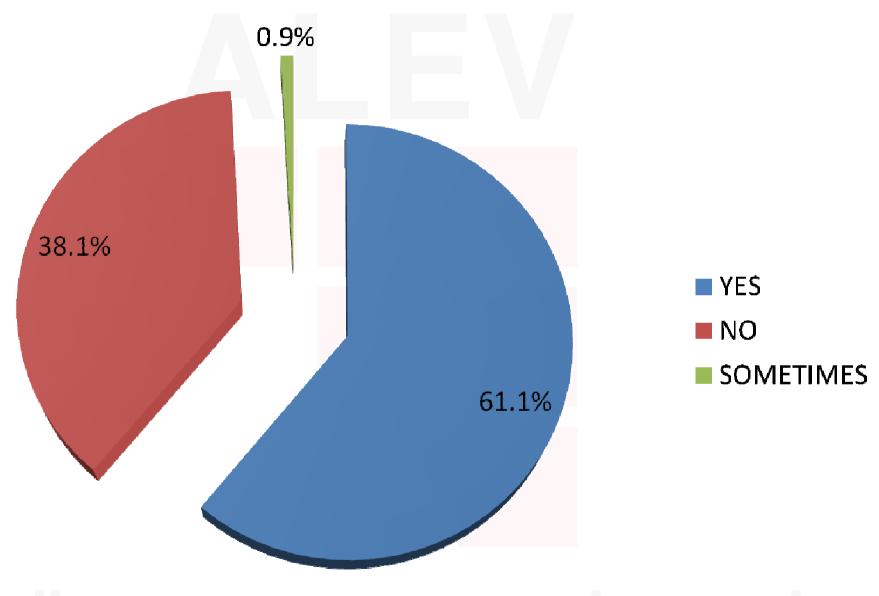

#### HOUSEHOLD CONSUMPTION

## ÖZEL ALEV LİSESİ

HOUSEHOLD CONSUMPTION
53.4% OF OUR STUDENTS SAVE WATER; 43.2% OF OUR STUDENTS WASTE WATER AND 3.4% OF OUR STUDENTS DO IT SOMETIMES.