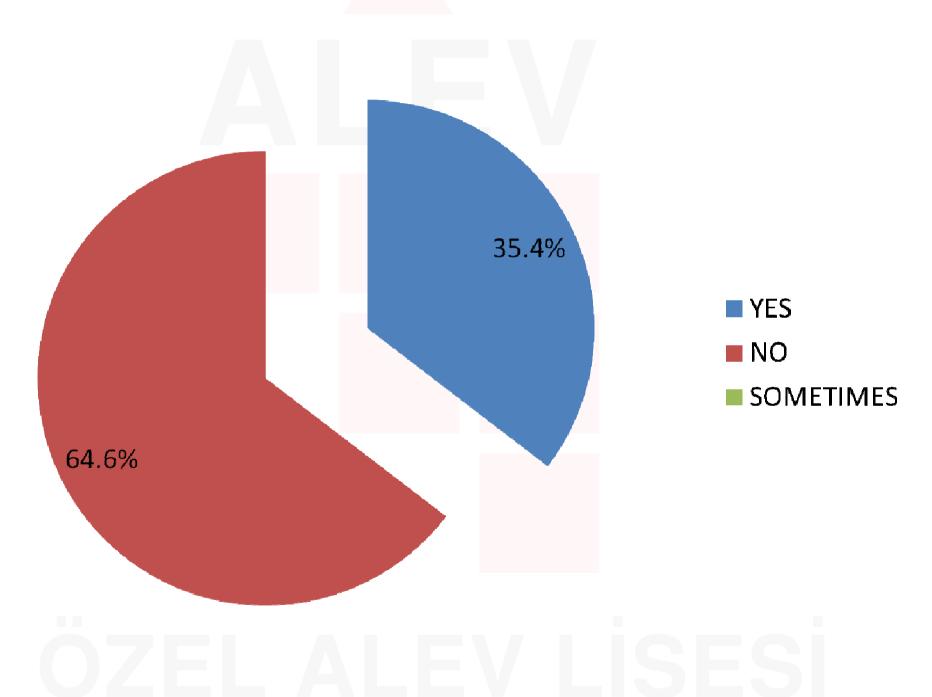

#### CHEMICAL CLEANING

#### CHEMICAL CLEANING

35.3% OF OUR STUDENTS SAVE WATER AND DO NOT USE CHEMICALS FOR CLEANING THEIR HOUSES BUT 64.6% OF OUR STUDENTS USE CHEMICALS AND ARTIFICIAL PRODUCTS AND DISPOSE THEM THROUGH THE DRAINS.