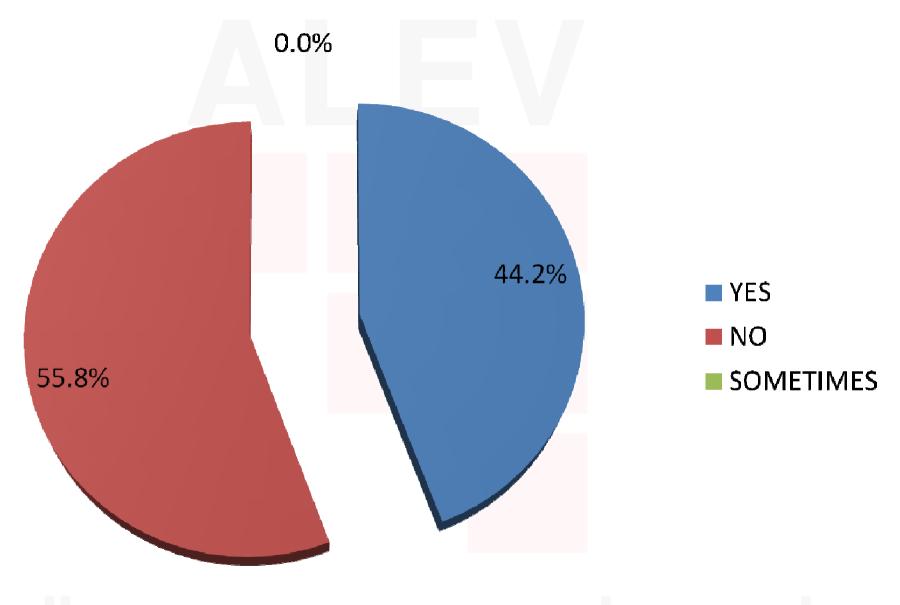

#### CHEMICAL CLEANING

#### CHEMICAL CLEANING

35.3% OF OUR STUDENTS SAVE WATER AND DO NOT USE CHEMICALS FOR CLEANING THEIR HOUSES BUT 64.6% OF OUR STUDENTS USE CHEMICALS AND ARTIFICIAL PRODUCTS AND DISPOSE THEM THROUGH THE DRAINS.