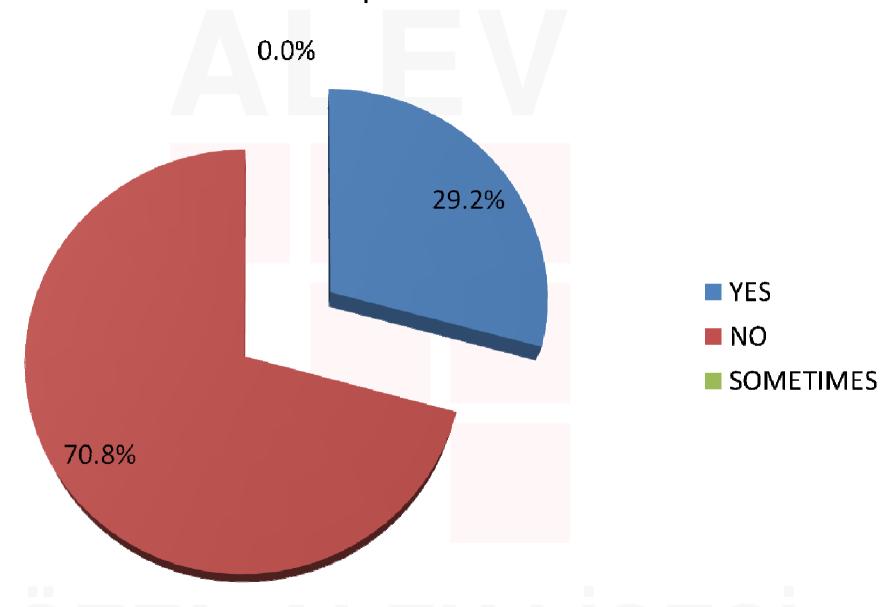

#### **FREE TIME**

## ÖZEL ALEV LİSESİ

### FREE TIME MOST OF THE STUDENTS TAKE A SHOWER THREE TIMES A DAY IN THE POOL OR BEACH AREA BEFORE THEY GO HOME.