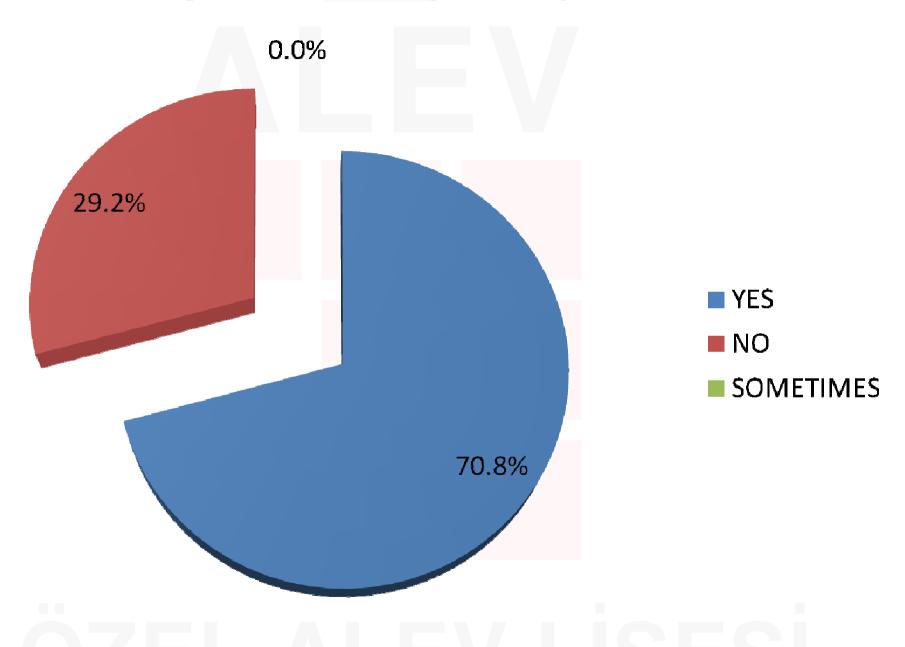

#### HOUSEHOLD CONSUMPTION

## ÖZEL ALEV LİSESİ

HOUSEHOLD CONSUMPTION
53.4% OF OUR STUDENTS SAVE WATER; 43.2% OF OUR STUDENTS WASTE WATER AND 3.4% OF OUR STUDENTS DO IT SOMETIMES.