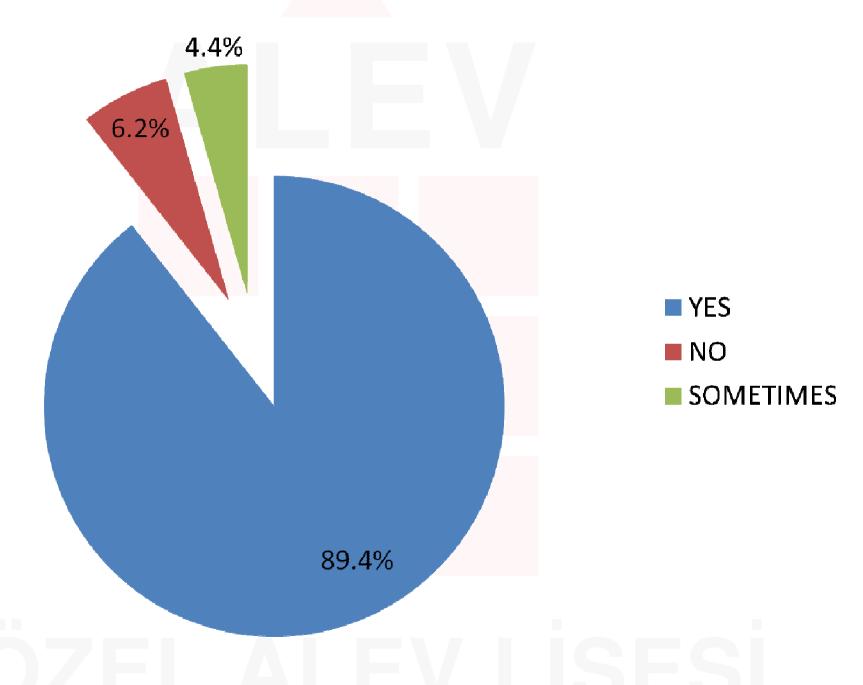

#### **DAILY TASKS**

#### DAILY TASKS

MOST OF THE STUDENTS PREFER TO TAKE A SHOWER SO THEY SAVE WATER BUT IT TAKES MORE THAN FIVE MINUTES.

THEY USUALLY DON'T TURN OFF THE TAP WHILE THEY SOAP IN THE SHOWER.
MOST OF THESE STUDENTS DON'T COLLECT WATER TO REUSE.