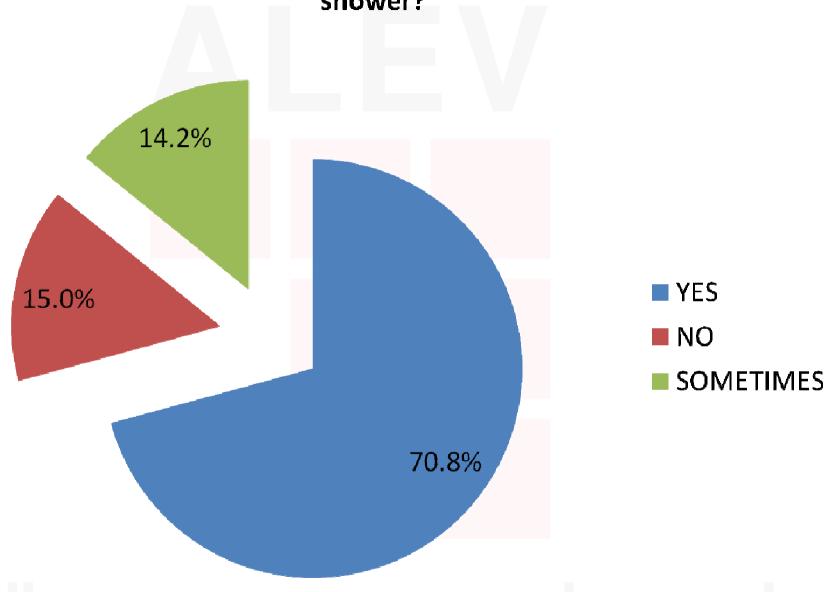

#### DAILY TASKS

MOST OF THE STUDENTS PREFER TO TAKE A SHOWER SO THEY SAVE WATER BUT IT TAKES MORE THAN FIVE MINUTES.

THEY USUALLY DON'T TURN OFF THE TAP WHILE THEY SOAP IN THE SHOWER.
MOST OF THESE STUDENTS DON'T COLLECT WATER TO REUSE.