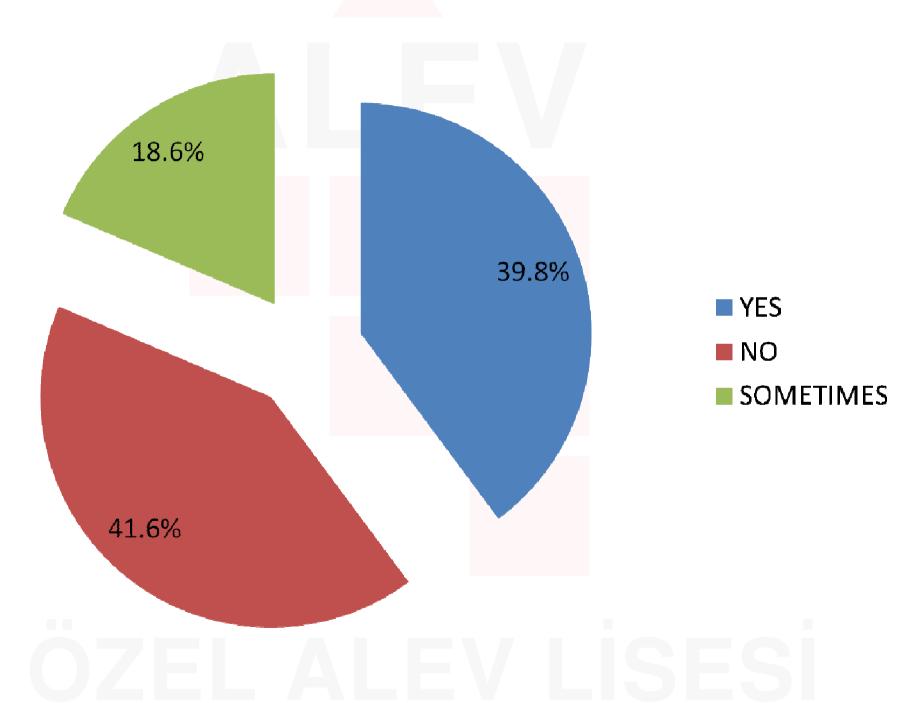

#### CHEMICAL CLEANING

35.3% OF OUR STUDENTS SAVE WATER AND DO NOT USE CHEMICALS FOR CLEANING THEIR HOUSES BUT 64.6% OF OUR STUDENTS USE CHEMICALS AND ARTIFICIAL PRODUCTS AND DISPOSE THEM THROUGH THE DRAINS.