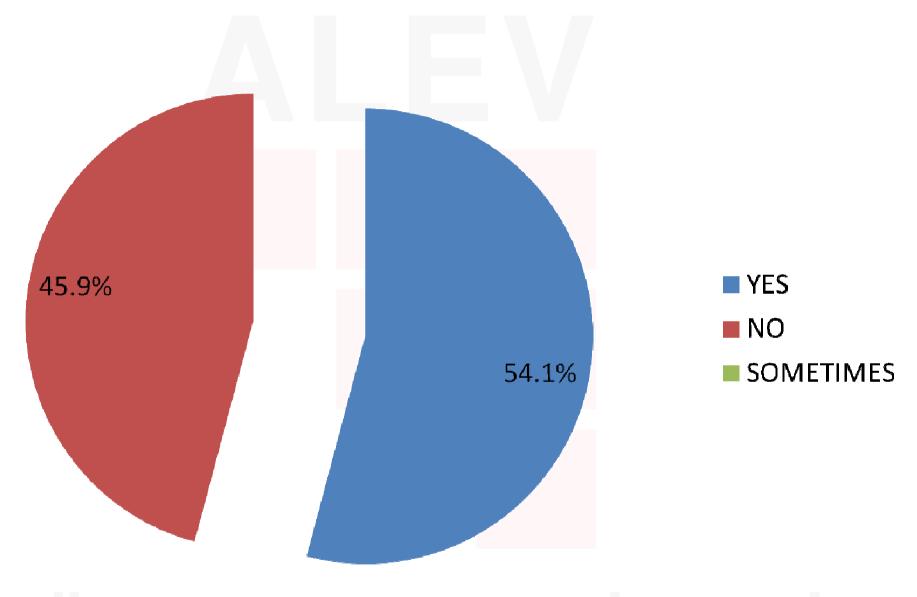

#### HOUSEHOLD CONSUMPTION

## ÖZEL ALEV LİSESİ

HOUSEHOLD CONSUMPTION
53.4% OF OUR STUDENTS SAVE WATER; 43.2% OF OUR STUDENTS WASTE WATER AND 3.4% OF OUR STUDENTS DO IT SOMETIMES.