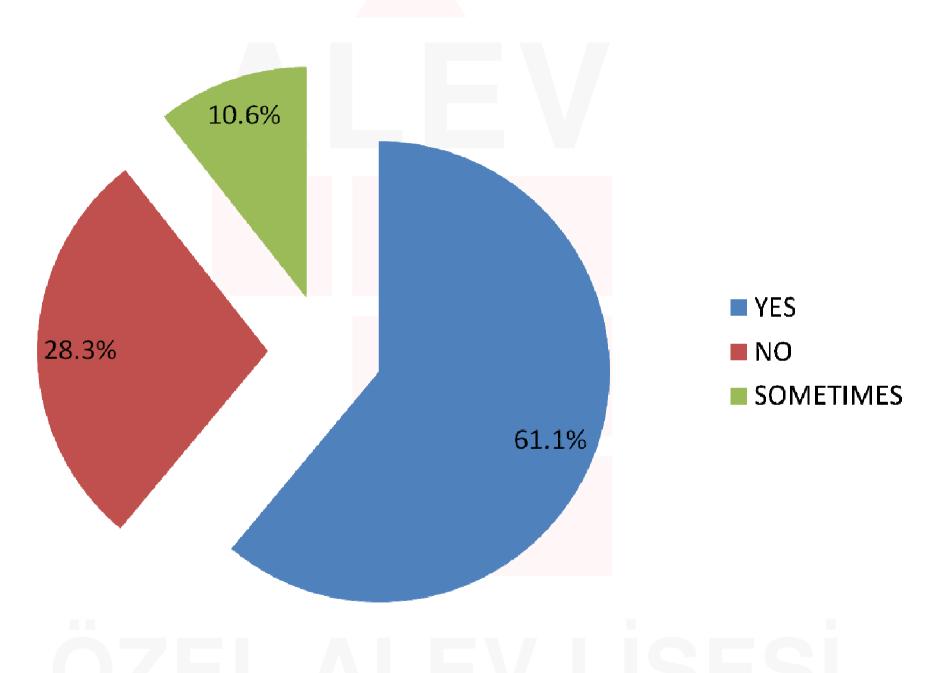

#### HOUSEHOLD CONSUMPTION

## ÖZEL ALEV LİSESİ

HOUSEHOLD CONSUMPTION
53.4% OF OUR STUDENTS SAVE WATER; 43.2% OF OUR STUDENTS WASTE WATER AND 3.4% OF OUR STUDENTS DO IT SOMETIMES.