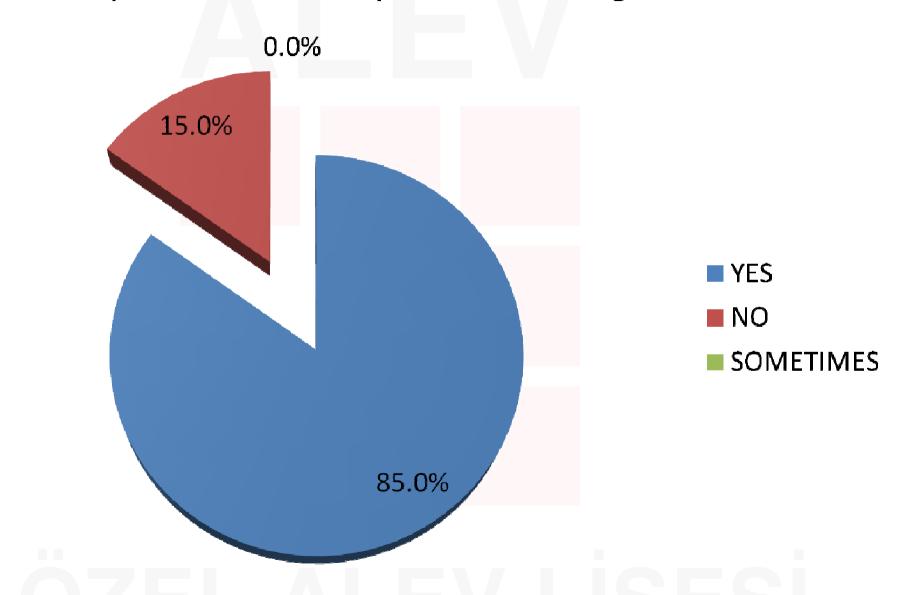

#### **DAILY TASKS**

#### DAILY TASKS

MOST OF THE STUDENTS PREFER TO TAKE A SHOWER SO THEY SAVE WATER BUT IT TAKES MORE THAN FIVE MINUTES.

THEY USUALLY DON'T TURN OFF THE TAP WHILE THEY SOAP IN THE SHOWER.
MOST OF THESE STUDENTS DON'T COLLECT WATER TO REUSE.