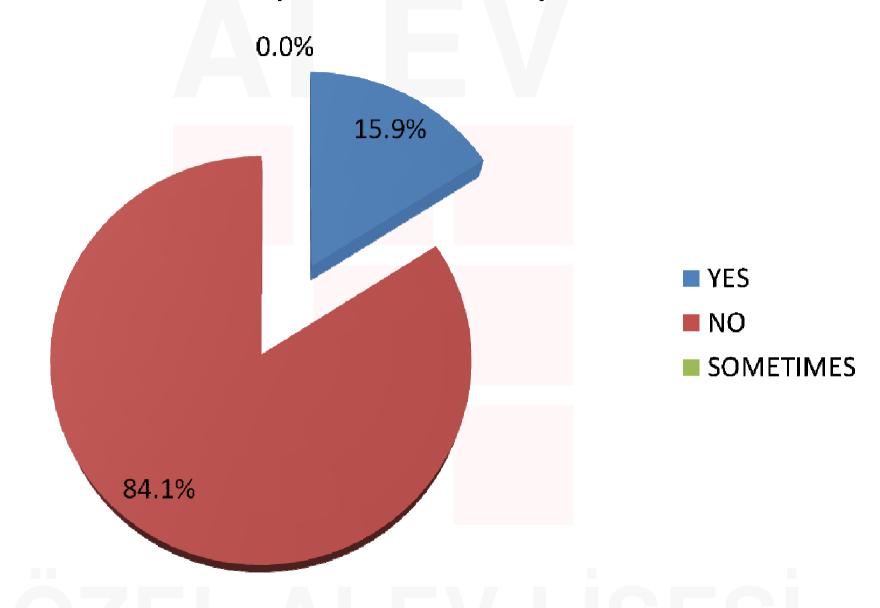

### FREE TIME MOST OF THE STUDENTS TAKE A SHOWER THREE TIMES A DAY IN THE POOL OR BEACH AREA BEFORE THEY GO HOME.