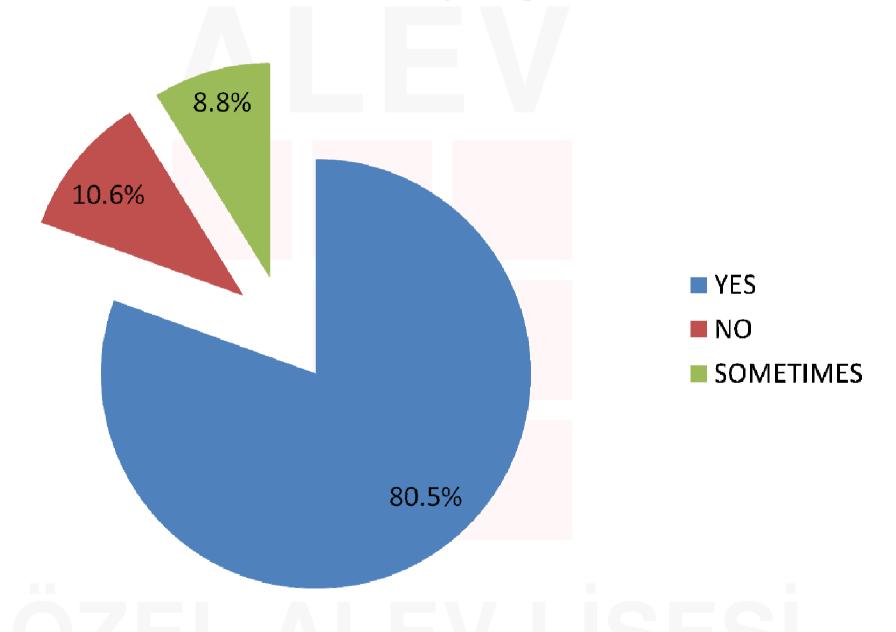

## ÖZEL ALEV LİSESİ

HOUSEHOLD CONSUMPTION
53.4% OF OUR STUDENTS SAVE WATER; 43.2% OF OUR STUDENTS WASTE WATER AND 3.4% OF OUR STUDENTS DO IT SOMETIMES.