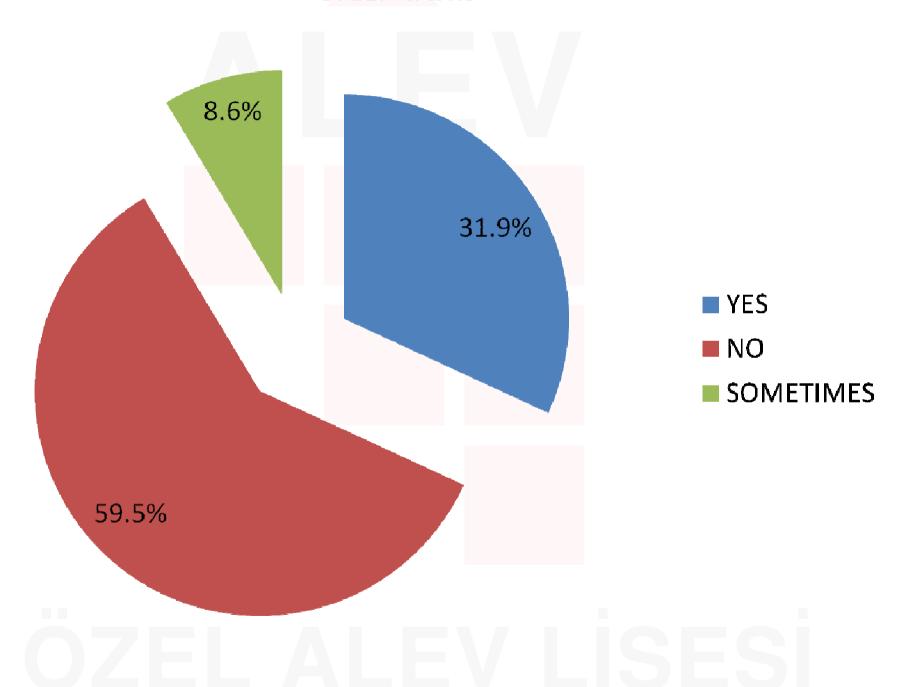

#### CHEMICAL CLEANING

#### CHEMICAL CLEANING

35.3% OF OUR STUDENTS SAVE WATER AND DO NOT USE CHEMICALS FOR CLEANING THEIR HOUSES BUT 64.6% OF OUR STUDENTS USE CHEMICALS AND ARTIFICIAL PRODUCTS AND DISPOSE THEM THROUGH THE DRAINS.