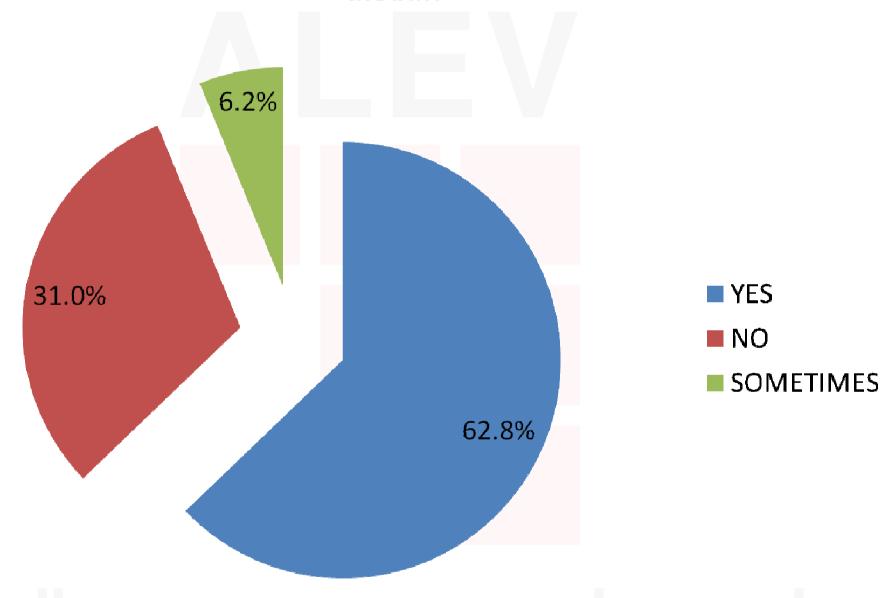

#### HOUSEHOLD CONSUMPTION

## ÖZEL ALEV LİSESİ

HOUSEHOLD CONSUMPTION
53.4% OF OUR STUDENTS SAVE WATER; 43.2% OF OUR STUDENTS WASTE WATER AND 3.4% OF OUR STUDENTS DO IT SOMETIMES.