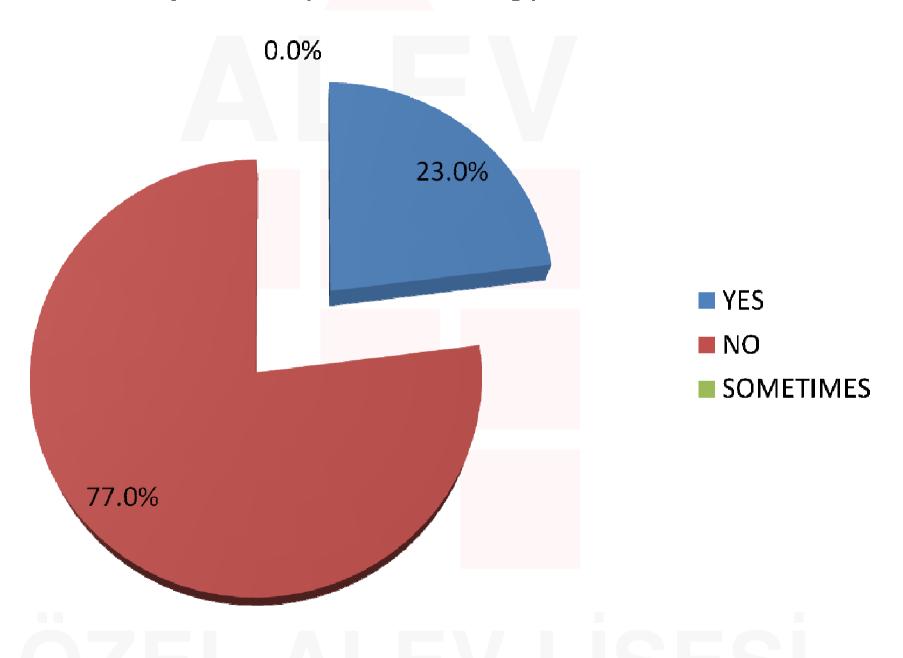

#### CHEMICAL CLEANING

#### CHEMICAL CLEANING

35.3% OF OUR STUDENTS SAVE WATER AND DO NOT USE CHEMICALS FOR CLEANING THEIR HOUSES BUT 64.6% OF OUR STUDENTS USE CHEMICALS AND ARTIFICIAL PRODUCTS AND DISPOSE THEM THROUGH THE DRAINS.