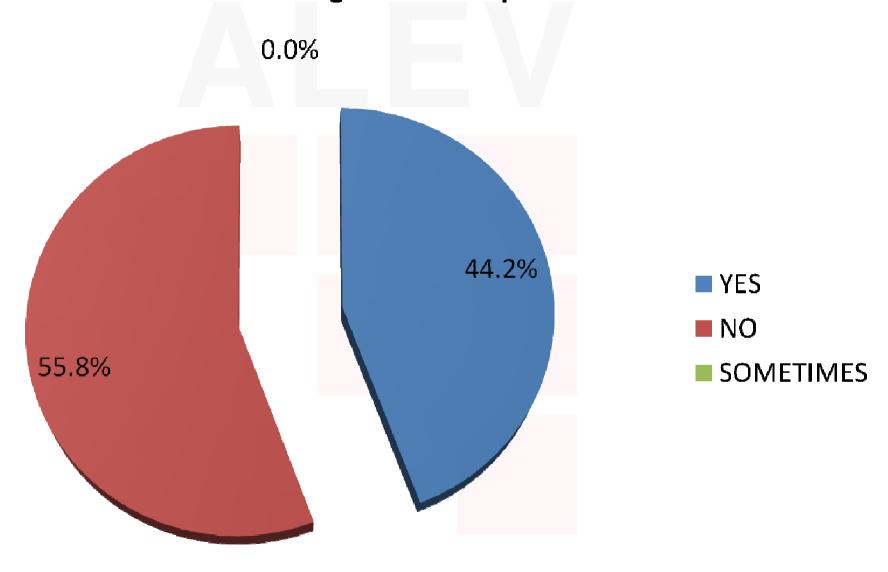

#### DAILY TASKS

MOST OF THE STUDENTS PREFER TO TAKE A SHOWER SO THEY SAVE WATER BUT IT TAKES MORE THAN FIVE MINUTES.

THEY USUALLY DON'T TURN OFF THE TAP WHILE THEY SOAP IN THE SHOWER.
MOST OF THESE STUDENTS DON'T COLLECT WATER TO REUSE.