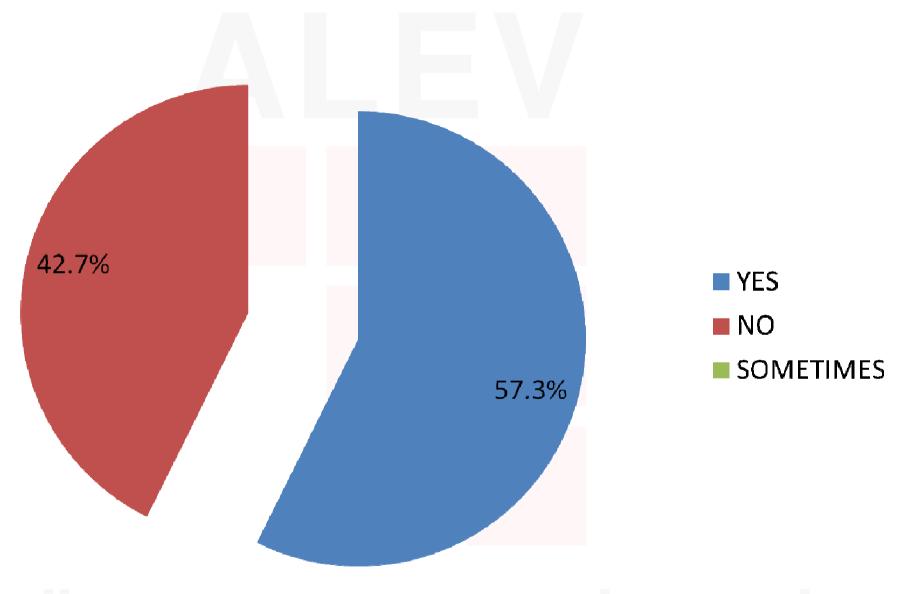

#### **FREE TIME**

## ÖZEL ALEV LİSESİ

### FREE TIME MOST OF THE STUDENTS TAKE A SHOWER THREE TIMES A DAY IN THE POOL OR BEACH AREA BEFORE THEY GO HOME.