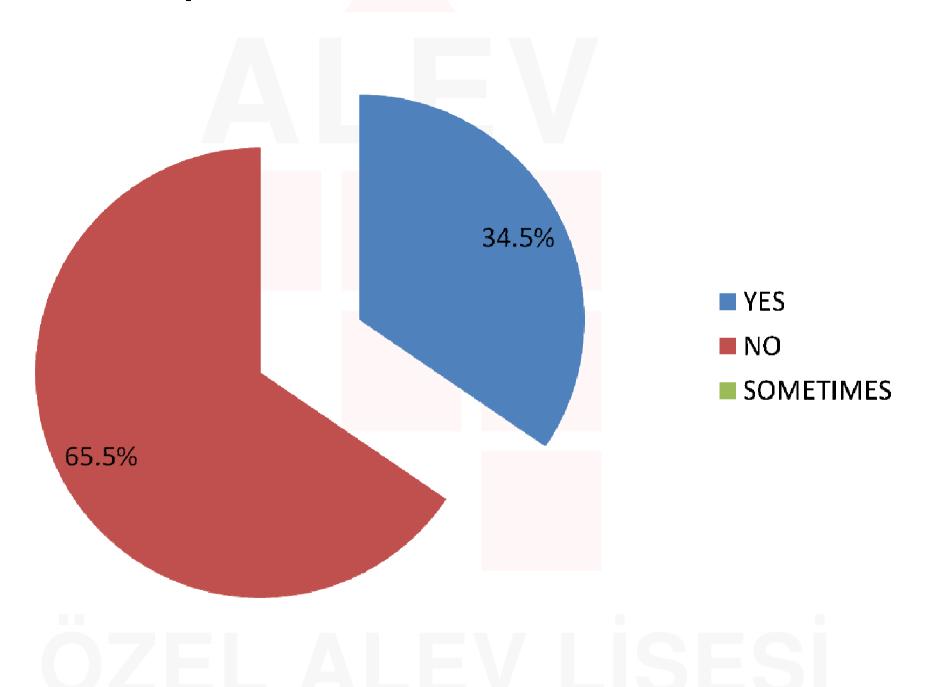

#### CHEMICAL CLEANING

35.3% OF OUR STUDENTS SAVE WATER AND DO NOT USE CHEMICALS FOR CLEANING THEIR HOUSES BUT 64.6% OF OUR STUDENTS USE CHEMICALS AND ARTIFICIAL PRODUCTS AND DISPOSE THEM THROUGH THE DRAINS.