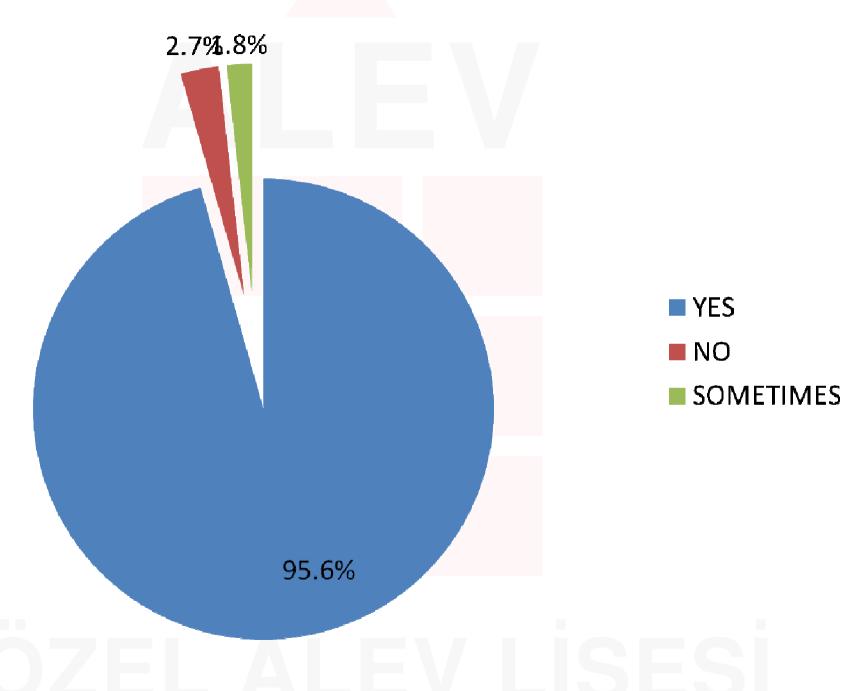

### FREE TIME MOST OF THE STUDENTS TAKE A SHOWER THREE TIMES A DAY IN THE POOL OR BEACH AREA BEFORE THEY GO HOME.