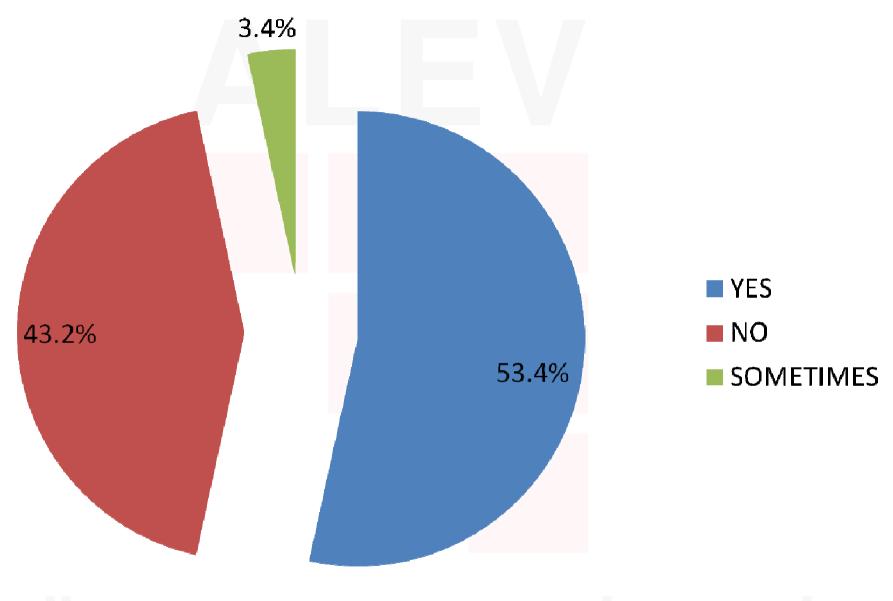

#### HOUSEHOLD CONSUMPTION

## ÖZEL ALEV LİSESİ

HOUSEHOLD CONSUMPTION
53.4% OF OUR STUDENTS SAVE WATER; 43.2% OF OUR STUDENTS WASTE WATER AND 3.4% OF OUR STUDENTS DO IT SOMETIMES.