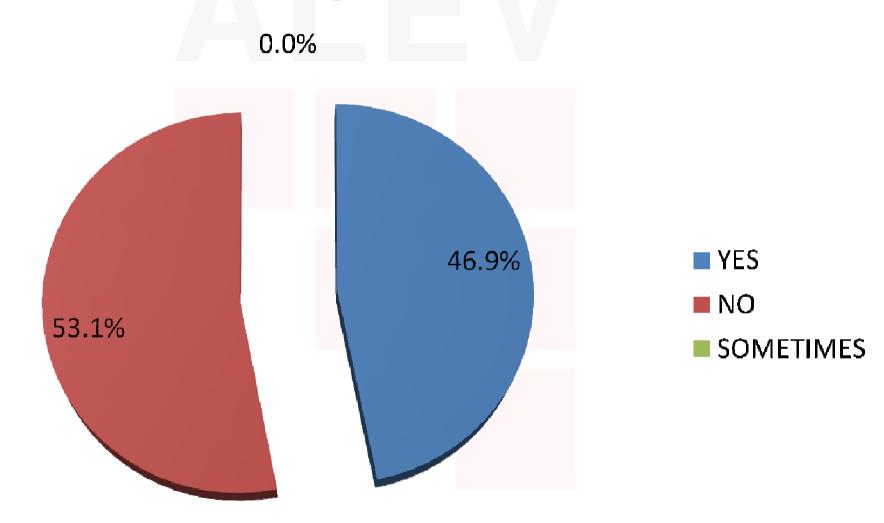

#### **DAILY TASKS**

#### DAILY TASKS

MOST OF THE STUDENTS PREFER TO TAKE A SHOWER SO THEY SAVE WATER BUT IT TAKES MORE THAN FIVE MINUTES.

THEY USUALLY DON'T TURN OFF THE TAP WHILE THEY SOAP IN THE SHOWER.
MOST OF THESE STUDENTS DON'T COLLECT WATER TO REUSE.