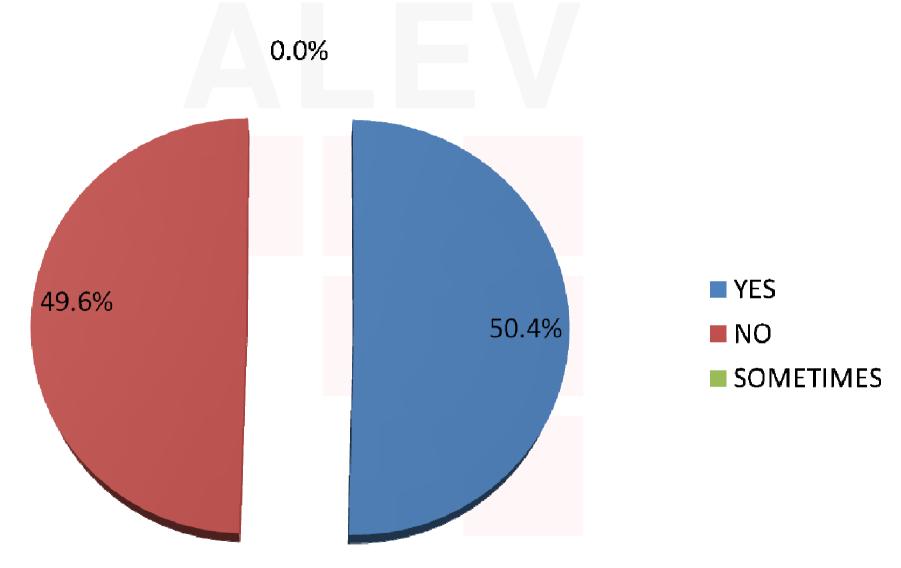

#### CHEMICAL CLEANING

#### CHEMICAL CLEANING

35.3% OF OUR STUDENTS SAVE WATER AND DO NOT USE CHEMICALS FOR CLEANING THEIR HOUSES BUT 64.6% OF OUR STUDENTS USE CHEMICALS AND ARTIFICIAL PRODUCTS AND DISPOSE THEM THROUGH THE DRAINS.