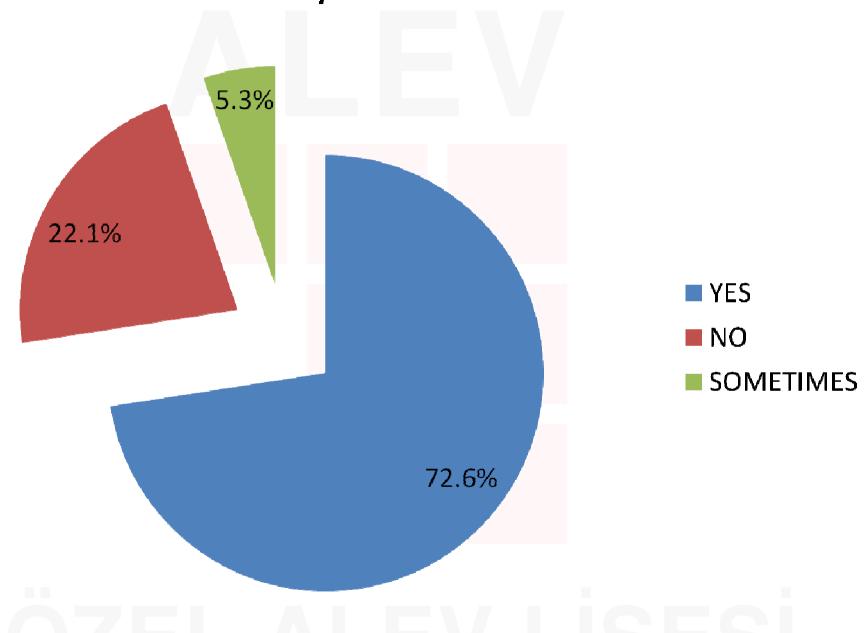

### FREE TIME MOST OF THE STUDENTS TAKE A SHOWER THREE TIMES A DAY IN THE POOL OR BEACH AREA BEFORE THEY GO HOME.