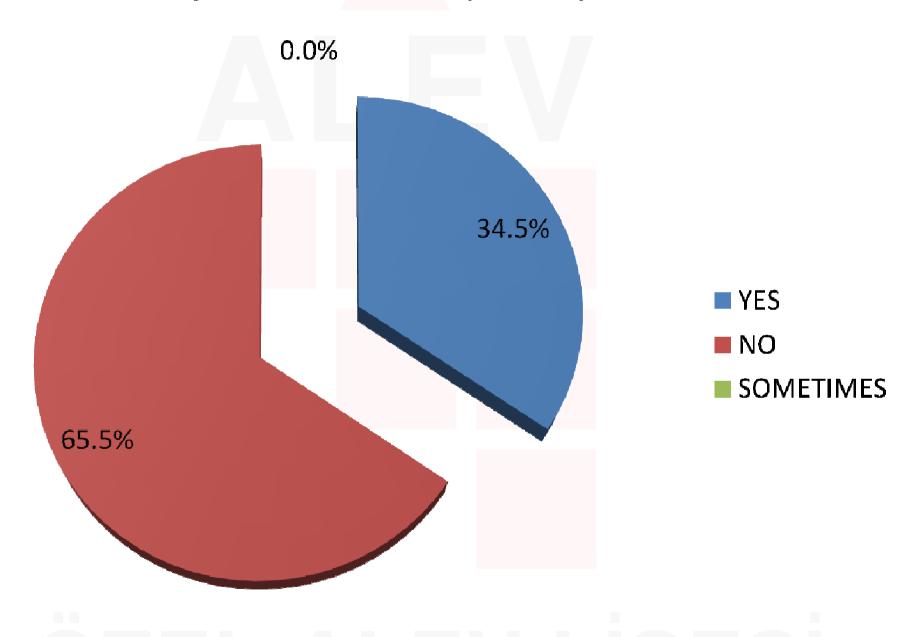

#### CHEMICAL CLEANING

#### CHEMICAL CLEANING

35.3% OF OUR STUDENTS SAVE WATER AND DO NOT USE CHEMICALS FOR CLEANING THEIR HOUSES BUT 64.6% OF OUR STUDENTS USE CHEMICALS AND ARTIFICIAL PRODUCTS AND DISPOSE THEM THROUGH THE DRAINS.