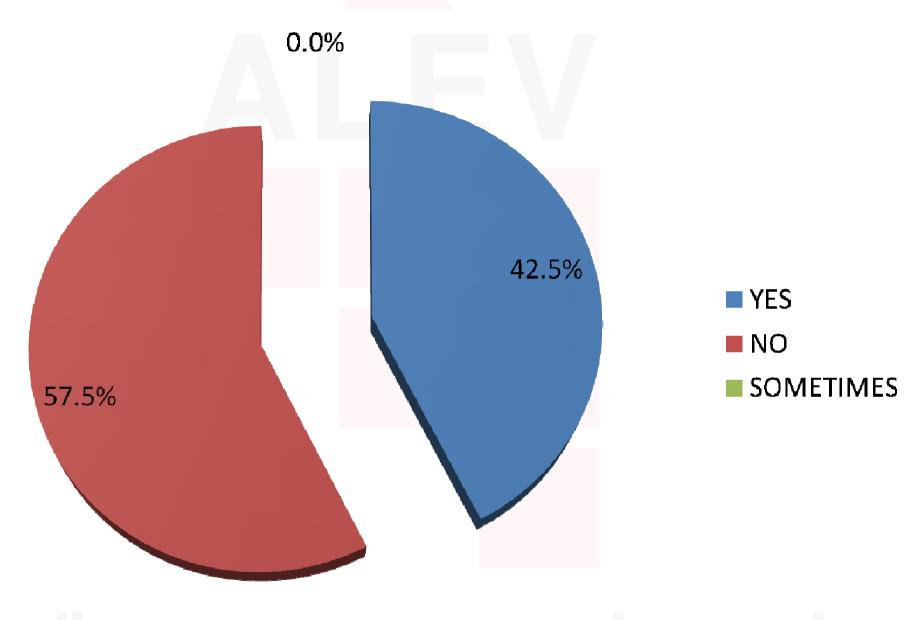

#### **DAILY TASKS**

#### DAILY TASKS

MOST OF THE STUDENTS PREFER TO TAKE A SHOWER SO THEY SAVE WATER BUT IT TAKES MORE THAN FIVE MINUTES.

THEY USUALLY DON'T TURN OFF THE TAP WHILE THEY SOAP IN THE SHOWER.
MOST OF THESE STUDENTS DON'T COLLECT WATER TO REUSE.