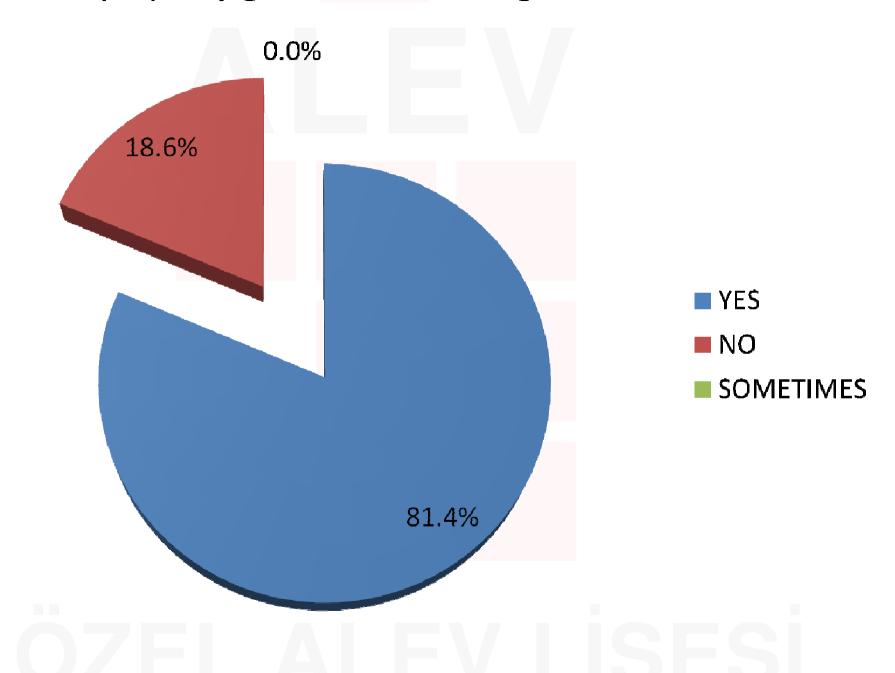

#### **DAILY TASKS**

#### DAILY TASKS

MOST OF THE STUDENTS PREFER TO TAKE A SHOWER SO THEY SAVE WATER BUT IT TAKES MORE THAN FIVE MINUTES.

THEY USUALLY DON'T TURN OFF THE TAP WHILE THEY SOAP IN THE SHOWER.
MOST OF THESE STUDENTS DON'T COLLECT WATER TO REUSE.