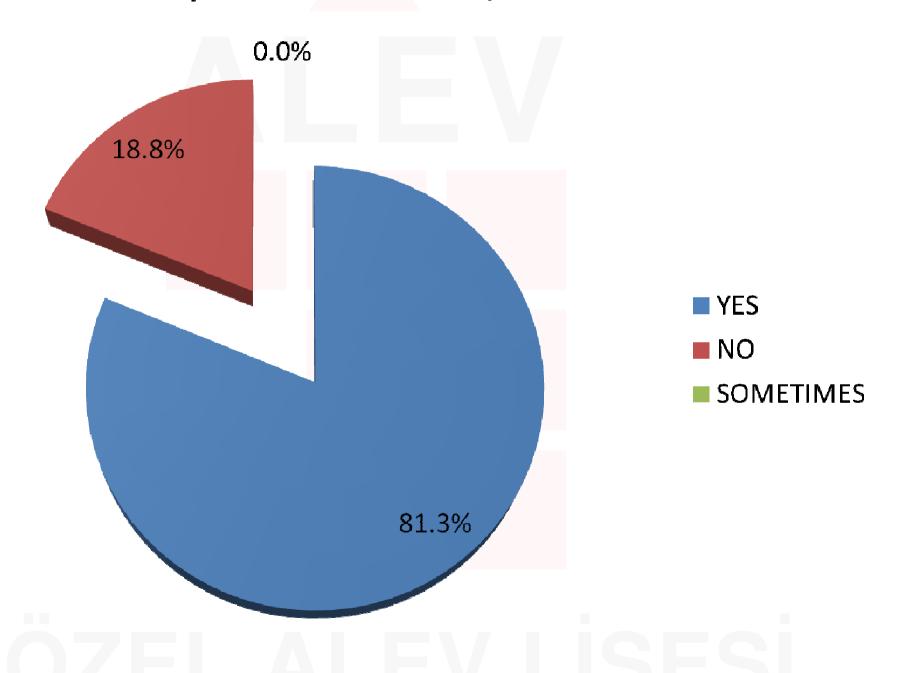

#### CHEMICAL CLEANING

#### CHEMICAL CLEANING

35.3% OF OUR STUDENTS SAVE WATER AND DO NOT USE CHEMICALS FOR CLEANING THEIR HOUSES BUT 64.6% OF OUR STUDENTS USE CHEMICALS AND ARTIFICIAL PRODUCTS AND DISPOSE THEM THROUGH THE DRAINS.