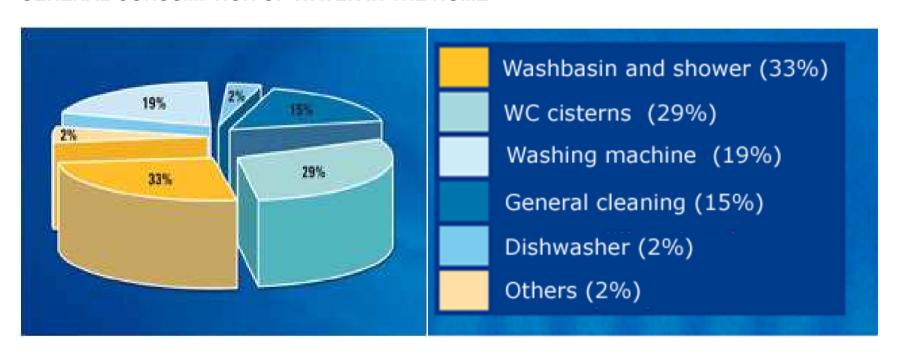

# GENERAL CONSUMPTION IN THE HOME (BIS)





## **GENERAL CONSUMPTION OF WATER IN THE HOME**



# PERSONAL HYGIENE



- WOMEN BETWEEN 8/18 YEARS
- MEN BETWEEN 8/18 YEARS
- WOMEN BETWEEN 18/40 YEARS
- MEN BETWEEN 18/40 YEARS
- WOMEN BETWEEN 40/60 YEARS
- MEN BETWEEN 40/60 YEARS
- PEOPLE OVER 60 YEARS



#### TIPS FOR THE HOME

- Have a shower instead of a bath. You will save between 100 and 150 litres
- Fill a bucket with the cold water while the shower is warming up.
- Mend faulty taps as soon as possible. A dripping tap wastes 30 litres of water a day.
- Install nozzles or other water-saving mechanisms on your taps. You will make more efficient use of the water while reducing the consumption.
- Turn off the tap while you are cleaning your teeth, washing your hands or soaping yourself in the shower... You can save up to 10 litres
- Install a cistern with a water-saving double-pushb