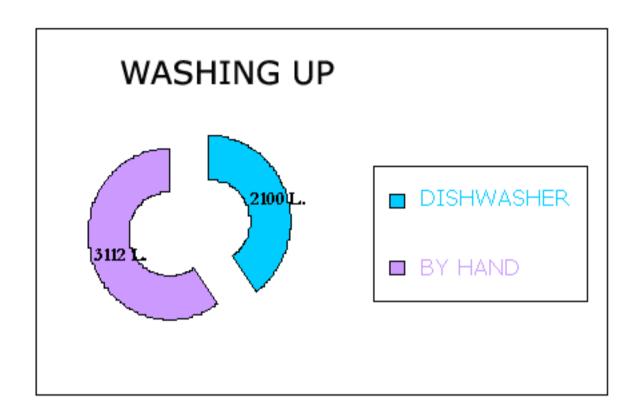

# GENERAL CONSUMPTION IN THE HOME (BIS)





## **GENERAL CONSUMPTION OF WATER IN THE HOME**



# PERSONAL HYGIENE



- WOMEN BETWEEN 8/18 YEARS
- MEN BETWEEN 8/18 YEARS
- WOMEN BETWEEN 18/40 YEARS
- MEN BETWEEN 18/40 YEARS
- WOMEN BETWEEN 40/60 YEARS
- MEN BETWEEN 40/60 YEARS
- PEOPLE OVER 60 YEARS



#### TIPS FOR THE HOME

- Have a shower instead of a bath. You will save between 100 and 150 litres
- Fill a bucket with the cold water while the shower is warming up.
- Mend faulty taps as soon as possible. A dripping tap wastes 30 litres of water a day.
- Install nozzles or other water-saving mechanisms on your taps. You will make more efficient use of the water while reducing the consumption.
- Turn off the tap while you are cleaning your teeth, washing your hands or soaping yourself in the shower... You can save up to 10 litres
- Install a cistern with a water-saving double-pushbutton mechanism.
- Do not flush rubbish down the toilet.
- Defrost food in the fridge, not under the tap. Besides, you will save energy!!.
- Buy ecological electrical appliances.
- Use left-over water to wate