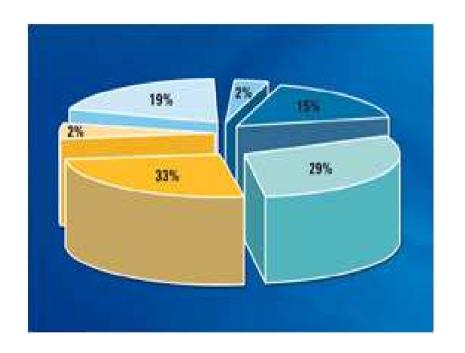

# GENERAL CONSUMPTION IN THE HOME (BIS)





## **GENERAL CONSUMPTION OF WATER IN THE HOME**



# PERSONAL HYGIENE



- WOMEN BETWEEN 8/18 YEARS
- MEN BETWEEN 8/18 YEARS
- WOMEN BETWEEN 18/40 YEARS
- MEN BETWEEN 18/40 YEARS
- WOMEN BETWEEN 40/60 YEARS
- MEN BETWEEN 40/60 YEARS
- PEOPLE OVER 60 YEARS



#### TIPS FOR THE HOME

- Have a shower instead of a bath. You will save between 100 and 150 litres
- Fill a bucket with the cold water while the shower is warming up.
- Mend faulty taps as soon as possible. A dripping tap wastes 30 litres of water a day.
- Install nozzles or other water-saving mechanisms on your taps. You will make more efficient use of the water while reducing the consumption.
- Turn off the tap while you are cleaning your teeth, washing your hands or soaping yourself in the shower... You can save up to 10 litres